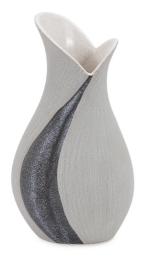

#### Accessories

This vase collection combines shape, texture and color to create its one of a kind look. A textured gray body is accented by a dimensional charcoal gray accent. The opening of the vase reveals a white interior. Pair with the other pieces in the collection to complete the look.  $1.3/4 \times 2.1/4$  opening

#### Specifications

Height 10H Material Ceramic Width 5.5W Shape Unique Weight 2 Finish Two Tone Package Dimensions 8 x 7 x 13

https://www.mdcwall.com/go/sku/MHE42066