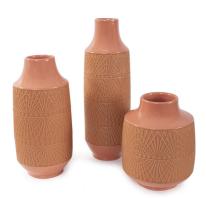

## Accessories

This peach ceramic vase featuring a captivating blend of glossy and matte finishes, is available in three sizes. The middle of this vase has a delicate geometric textured pattern, adding a unique look to the piece. Whether standing alone or paired with its companions, these vases effortlessly bring beauty and style to any space. Choose the perfect size to complement your decor and make a statement with this versatile collection.

## **Specifications**

Height 11 Material Ceramic Width 5 Shape Unique Weight 3.5 LBS Finish Glazed/Matte Package Dimensions 8

https://www.mdcwall.com/go/sku/MHE42073