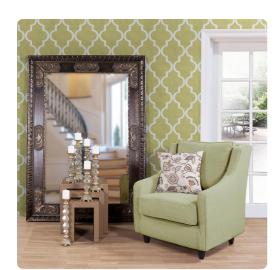

## Mirrors

Our Tate Mirror has always been a customer favorite. Its large rectangular wood frame features a mottled bronze finish that is adorned with ornate, antique bronze scroll overlays. It is a perfect focal point for an entryway, bathroom, bedroom or any room in your home. D-rings are affixed to the back of the mirror so it is ready to hang right out of the box! The mirrored glass is beveled adding to its style and beauty. Also available in a smaller size. Make any room look instantly brighter and larger by adding a floor mirror.