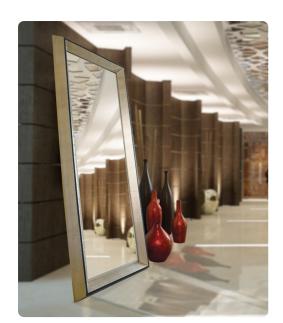

## Mirrors MHE43012 – Detroit Mirror

## Mirrors

Our Detroit Mirror is a Contemporary piece that features an Art Deco styled rectangular frame. The piece has a tonal bright silver leaf finish with a smooth black inset. Its oversized stature makes it perfect for leaning against the wall. The mirror is beveled adding to its style and beauty. It is a perfect focal point for an entryway, bathroom, bedroom or any room in your home. D-rings are affixed to the back of the mirror so it is ready to hang right out of the box! The Detroit Mirror can be hung in a horizontal or vertical orientation. And its large size also makes it a perfect floor mirror.