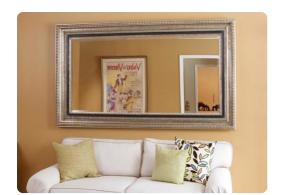

# Mirrors MHE43013 – Texan Mirror

### Mirrors

Our Texan Mirror features a Traditionally designed oversized rectangular wood frame. The inner and outer borders are detailed by an intricate design. It is finished in a silver leaf with a bronze overtone and has a black inset. The Texan Mirror is a perfect focal point for an entryway, bathroom, bedroom or any room in your home. D-rings are affixed to the back of the mirror so it is ready to hang right out of the box in either a horizontal or vertical orientation! The glass on the piece is beveled adding to its style and beauty. It also comes ready with leaning hardware to attach safely to your wall.