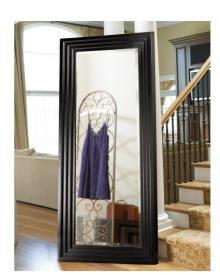

## Mirrors MHE43057BL – Delano Mirror - Glossy Black

## Mirrors

The frame of our Contemporary Delano mirror features a rectangular wood frame styled with stepped levels. Its beauty is accentuated by our custom glossy black lacquer. The mirror is beveled adding to its style and beauty. It is a perfect focal point for an entryway, bathroom, bedroom or any room in your home. D-rings are affixed to the back of the mirror so it is ready to hang right out of the box! The Delano Mirror can be hung in a horizontal or vertical orientation. And its large size also makes it a perfect floor mirror. The Delano Mirror is part of our custom paint program and is available in one of fourteen vivid colors. It is proudly painted in the USA.