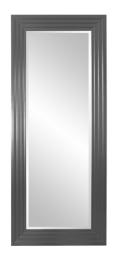

## Mirrors MHE43057CH – Delano Mirror - Glossy Charcoal

## Mirrors

The frame of our Contemporary Delano mirror features a rectangular wood frame styled with stepped levels. Its beauty is accentuated by our custom glossy charcoal gray lacquer. The mirror is beveled adding to its style and beauty. It is a perfect focal point for an entryway, bathroom, bedroom or any room in your home. D-rings are affixed to the back of the mirror so it is ready to hang right out of the box! The Delano Mirror can be hung in a horizontal or vertical orientation. And its large size also makes it a perfect floor mirror. The Delano Mirror is part of our custom paint program and is available in one of fourteen vivid colors. It is proudly painted in the USA.