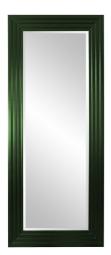

## Mirrors MHE43057HG – Delano Mirror - Glossy Hunter Green

## Mirrors

The frame of our Contemporary Delano mirror features a rectangular wood frame styled with stepped levels. Its beauty is accentuated by our custom glossy hunter green lacquer. The mirror is beveled adding to its style and beauty. It is a perfect focal point for an entryway, bathroom, bedroom or any room in your home. D-rings are affixed to the back of the mirror so it is ready to hang right out of the box! The Delano Mirror can be hung in a horizontal or vertical orientation. And its large size also makes it a perfect floor mirror. The Delano Mirror is part of our custom paint program and is available in one of fourteen vivid colors. It is proudly painted in the USA.