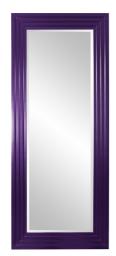

## Mirrors MHE43057RP – Delano Mirror - Glossy Royal Purple

## Mirrors

The frame of our Contemporary Delano mirror features a rectangular wood frame styled with stepped levels. Its beauty is accentuated by our custom glossy royal purple lacquer. The mirror is beveled adding to its style and beauty. It is a perfect focal point for an entryway, bathroom, bedroom or any room in your home. D-rings are affixed to the back of the mirror so it is ready to hang right out of the box! The Delano Mirror can be hung in a horizontal or vertical orientation. And its large size also makes it a perfect floor mirror. The Delano Mirror is part of our custom paint program and is available in one of fourteen vivid colors. It is proudly painted in the USA.