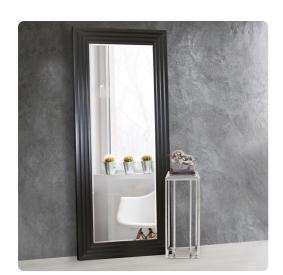

## Mirrors MHE43058 – Delano Mirror

## Mirrors

The frame of our Contemporary Delano mirror features a rectangular wood frame styled with stepped levels. Its beauty is accentuated by its rich espresso black finish. The mirror is beveled adding to its style and beauty. It is a perfect focal point for an entryway, bathroom, bedroom or any room in your home. D-rings are affixed to the back of the mirror so it is ready to hang right out of the box! The Delano Mirror can be hung in a horizontal or vertical orientation. And its large size also makes it a perfect floor mirror. It is also available in a smaller size.