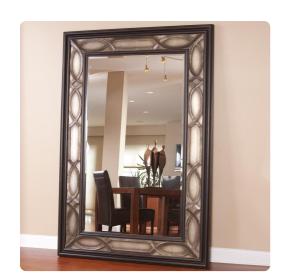

## Mirrors

Our Charles Mirror features a large oversized rectangular frame fashioned from wood. It is adorned with an interlaced scallop pattern that is finished in a deep bronze accented with pewter highlights. It is then bordered in a black trim. Make any room instantly larger by adding the Charles Mirror. Its grandiose size makes it the perfect focal point for an entryway, bedroom or any room in your home. D-rings are affixed to the back of the mirror so it is ready to hang right out of the box in either a horizontal or vertical fashion!