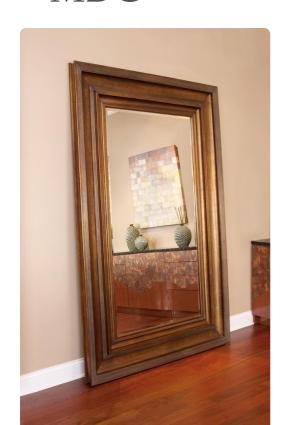

## Mirrors

Our Baxter Mirror is a large rectangular piece with a tiered wooden frame resembling lavish molding. It is finished in a striking antique gold that is accented with bronze highlights. Its oversized shape makes it perfect for leaning against the wall. The Baxter Mirror is a perfect focal point for an entryway, bathroom, bedroom or any room in your home. D-rings are affixed to the back of the mirror so it is ready to hang right out of the box in either a horizontal or vertical orientation! The glass on the piece is beveled adding to its style and beauty.