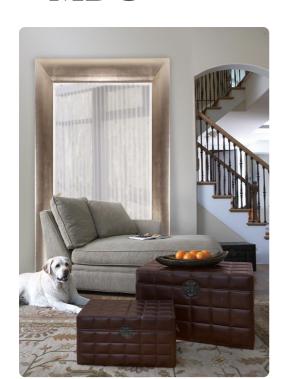

## Mirrors MHE43103 – Barron Mirror

## Mirrors

All be it a simple frame, the Barron Mirror is anything but quaint. It will command any room with its large rectangular frame. It is finished in a warm silver leaf. The mirror is beveled adding to its style and beauty. It is a perfect focal point for an entryway, bathroom, bedroom or any room in your home. D-rings are affixed to the back of the mirror so it is ready to hang right out of the box! The Barron Mirror can be hung in a horizontal or vertical orientation. It also comes with special security hardware to secure the piece when using as a floor mirror. Make any room appear instantly brighter and larger simply by adding this mirror to the mix.