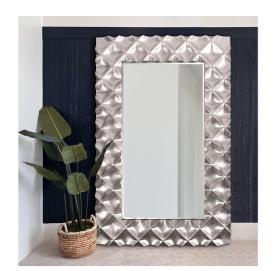

## Mirrors

Our Krystal Mirror is a piece of dramatic beauty. Its huge stature makes it perfect as a floor mirror, however it does come affixed with D rings so it can be hung on the wall. The large rectangular frame features an exaggerated honeycomb texture. It is then finished in a bright silver leaf. Instantly make any room larger simply by adding this mirror to it. This stunning piece would be a great addition to any room.