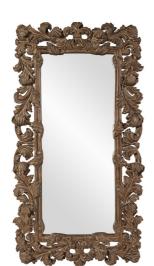

## Mirrors

This large rectangular mirror features an open work design or ornate scrolls and flourishes. It is then finished in a lovely antique copper with gold and white washed accents. It is a perfect focal point for an entryway, bathroom, bedroom or any room in your home. D-rings are affixed to the back of the mirror so it is ready to hang right out of the box in either a vertical or horizontal orientation! Instantly make any room look brighter and feel larger by adding the large Cynthia Mirror.