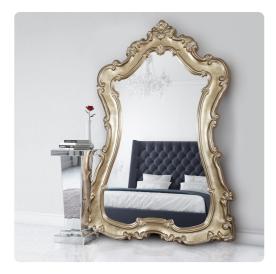

## Mirrors MHE43150 – Lorelei Mirror

#### Mirrors

The Lorelei Mirror is a lovely oversized piece trimmed in scrolls and flourishes that is then finished in our champagne silver leaf. It is a perfect focal point for an entryway, bathroom, bedroom or any room in your home. D-rings are affixed to the back of the mirror so it is ready to hang right out of the box! The mirrored glass on this piece is NOT beveled. The Lorelei Mirror can only be hung vertically.