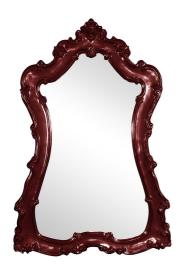

# Mirrors MHE43150BU – Lorelei Mirror - Glossy Burgundy

#### Mirrors

The Lorelei Mirror is a lovely oversized piece trimmed in scrolls and flourishes that is then finished in our glossy burgundy red lacquer. It is a perfect focal point for an entryway, bathroom, bedroom or any room in your home. D-rings are affixed to the back of the mirror so it is ready to hang right out of the box! The mirrored glass on this piece is NOT beveled. The Lorelei Mirror can only be hung vertically. The Lorelei Mirror is part of our custom paint program and is available in one of fourteen vivid colors. It is proudly painted in the USA.