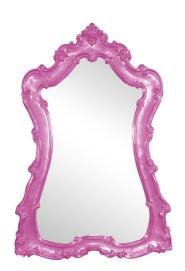

## Mirrors MHE43150HP – Lorelei Mirror - Glossy Hot Pink

The Lorelei Mirror is a lovely oversized piece trimmed in scrolls and flourishes that is then finished in our glossy hot pink lacquer. It is a perfect focal point for an entryway, bathroom, bedroom or any room in your home. D-rings are affixed to the back of the mirror so it is ready to hang right out of the box! The mirrored glass on this piece is NOT beveled. The Lorelei Mirror can only be hung vertically. The Lorelei Mirror is part of our custom paint program and is available in one of fourteen vivid colors. It is proudly painted in the USA.

## **Specifications**

Mirrors

Height 89H Material Polyurethane Width 60W Shape Arched Weight 95 Finish Glossy Package Dimensions 93 x 64 x 5

https://www.mdcwall.com/go/sku/MHE43150HP