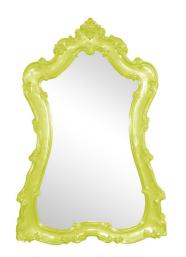

# Mirrors MHE43150MG – Lorelei Mirror - Glossy Green

#### Mirrors

The Lorelei Mirror is a lovely oversized piece trimmed in scrolls and flourishes that is then finished in our glossy green lacquer. It is a perfect focal point for an entryway, bathroom, bedroom or any room in your home. D-rings are affixed to the back of the mirror so it is ready to hang right out of the box! The mirrored glass on this piece is NOT beveled. The Lorelei Mirror can only be hung vertically. The Lorelei Mirror is part of our custom paint program and is available in one of fourteen vivid colors. It is proudly painted in the USA.