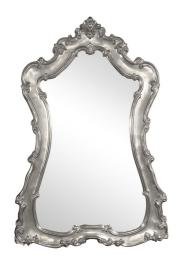

## Mirrors MHE43150N – Lorelei Mirror - Glossy Nickel

#### Mirrors

The Lorelei Mirror is a lovely oversized piece trimmed in scrolls and flourishes that is then finished in our glossy silver nickel lacquer. It is a perfect focal point for an entryway, bathroom, bedroom or any room in your home. D-rings are affixed to the back of the mirror so it is ready to hang right out of the box! The mirrored glass on this piece is NOT beveled. The Lorelei Mirror can only be hung vertically. The Lorelei Mirror is part of our custom paint program and is available in one of fourteen vivid colors. It is proudly painted in the USA.