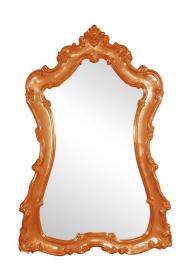

# Mirrors MHE431500 - Lorelei Mirror - Glossy Orange

#### Mirrors

The Lorelei Mirror is a lovely oversized piece trimmed in scrolls and flourishes that is then finished in our glossy orange lacquer. It is a perfect focal point for an entryway, bathroom, bedroom or any room in your home. D-rings are affixed to the back of the mirror so it is ready to hang right out of the box! The mirrored glass on this piece is NOT beveled. The Lorelei Mirror can only be hung vertically. The Lorelei Mirror is part of our custom paint program and is available in one of fourteen vivid colors. It is proudly painted in the USA.