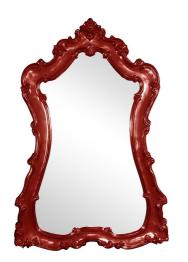

# Mirrors MHE43150R – Lorelei Mirror -Glossy Red

#### Mirrors

The Lorelei Mirror is a lovely oversized piece trimmed in scrolls and flourishes that is then finished in our glossy red lacquer. It is a perfect focal point for an entryway, bathroom, bedroom or any room in your home. D-rings are affixed to the back of the mirror so it is ready to hang right out of the box! The mirrored glass on this piece is NOT beveled. The Lorelei Mirror can only be hung vertically. The Lorelei Mirror is part of our custom paint program and is available in one of fourteen vivid colors. It is proudly painted in the USA.