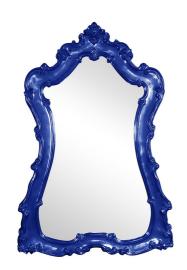

## Mirrors MHE43150RB – Lorelei Mirror - Glossy Royal Blue

## Mirrors

The Lorelei Mirror is a lovely oversized piece trimmed in scrolls and flourishes that is then finished in our glossy royal blue lacquer. It is a perfect focal point for an entryway, bathroom, bedroom or any room in your home. D-rings are affixed to the back of the mirror so it is ready to hang right out of the box! The mirrored glass on this piece is NOT beveled. The Lorelei Mirror can only be hung vertically. The Lorelei Mirror is part of our custom paint program and is available in one of fourteen vivid colors. It is proudly painted in the USA.