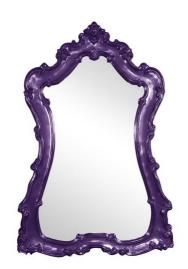

# MHE43150RP – Lorelei Mirror - Glossy Royal Purple

### Mirrors

The Lorelei Mirror is a lovely oversized piece trimmed in scrolls and flourishes that is then finished in our glossy royal purple lacquer. It is a perfect focal point for an entryway, bathroom, bedroom or any room in your home. D-rings are affixed to the back of the mirror so it is ready to hang right out of the box! The mirrored glass on this piece is NOT beveled. The Lorelei Mirror can only be hung vertically. The Lorelei Mirror is part of our custom paint program and is available in one of fourteen vivid colors. It is proudly painted in the USA.