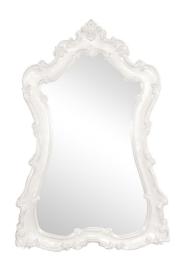

## Mirrors MHE43150W – Lorelei Mirror - Glossy White

## Mirrors

The Lorelei Mirror is a lovely oversized piece trimmed in scrolls and flourishes that is then finished in our glossy white lacquer. It is a perfect focal point for an entryway, bathroom, bedroom or any room in your home. D-rings are affixed to the back of the mirror so it is ready to hang right out of the box! The mirrored glass on this piece is NOT beveled. The Lorelei Mirror can only be hung vertically. The Lorelei Mirror is part of our custom paint program and is available in one of fourteen vivid colors. It is proudly painted in the USA.