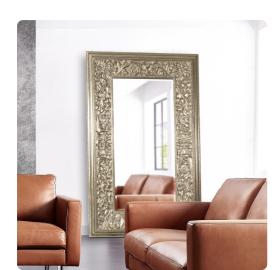

## Mirrors MHE43151 – Emperor Mirror

## Mirrors

Our Emperor Mirror features a large rectangular frame. Its thick frame is carved with an intricate design of ornate flourishes. It is then finished in a lovely champagne silver. Make an room appear instantly brighter and larger simply by adding the Emperor Mirror. It is a perfect piece for an entryway, living room, bedroom, or any room in your home! The mirror is beveled adding to its style and beauty. It is a perfect focal point for an entryway, bathroom, bedroom or any room in your home. D-rings are affixed to the back of the mirror so it is ready to hang right out of the box! It also comes with special security hardware to secure the piece when using as a floor mirror.