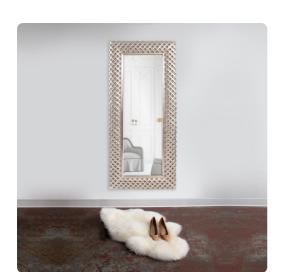

## Mirrors

Our Waldorf Mirror is a lovely piece featuring a tall rectangular frame. Small quatre foil cutouts create a trellis pattern in the frame. The edges of the frame are scalloped adding to its unique design. It is then finished in a bright silver. D rings are attached to the back of the frame so it is ready to hang right out of the box in either a horizontal or vertical orientation. The mirrored glass on this piece is beveled adding to its style and beauty.