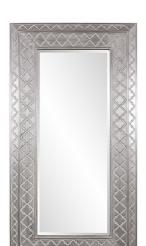

## Mirrors

Our Bianca Mirror features an oversized rectangular frame characterized by a dimensional lattice pattern. The entire piece is then covered by a lovely antique silver finish. The mirror of the frame has a bevel, enhancing its overall look. D-rings are affixed to the back of the frame so that the mirror is ready to hang right out of the box in either a horizontal or vertical orientation! This mirror also includes security hardware to safely attach the large frame to the wall when using as a floor mirror.