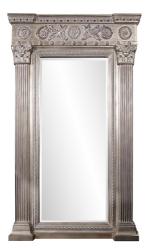

## Mirrors

Our Delphina Mirror features an oversized rectangular frame characterized by a pillar and mantle design. The entire piece is then covered by a lovely antique silver finish. The mirror of the frame has a bevel, enhancing its overall look. D-rings are affixed to the back of the frame so that the mirror is ready to hang right out of the box! This mirror also includes security hardware to safely attach the large frame to the wall when using as a floor mirror.