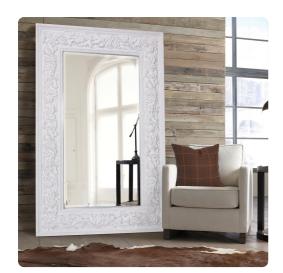

## Mirrors MHE43159 – Cadence Mirror

## Mirrors

Old European moldings are known for their spectacular detailing & craftsmanship. Here, we channeled that old world charm and translated it into our Cadence Mirror. The oversized rectangular frame has been updated with a white washed finish to fit into today's lifestyles. It is a perfect piece for an entryway, living room, bedroom, or any room in your home! The mirror is beveled adding to its style and beauty. D-rings are affixed to the back of the mirror so it is ready to hang right out of the box in either a vertical or horizontal orientation! It also comes with special security hardware to secure the piece when using as a floor mirror.