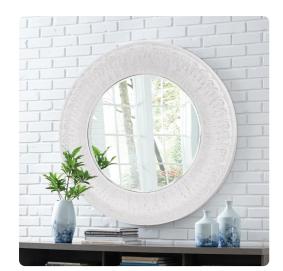

## Mirrors MHE43160 – Arthur Round Mirror

## Mirrors

Old European moldings are known for their spectacular detailing & craftsmanship. Here, we channeled that old world charm and translated it into our Arthur Mirror. The oversized round frame has been updated with a white washed finish to fit into today's lifestyles. It is a perfect piece for an entryway, living room, bedroom, or any room in your home! The mirror is beveled adding to its style and beauty. D-rings are affixed to the back of the mirror so it is ready to hang right out of the box!

## **Specifications**

Height 54.5H Material Polyurethane Width 54.5W Shape Round Weight 7I Finish White Washed Package Dimensions 61 x 60 x 7

https://www.mdcwall.com/go/sku/MHE43160