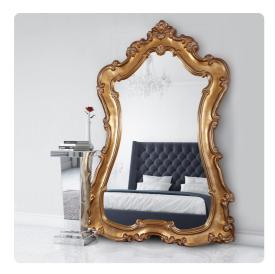

# Mirrors MHE43161 – Lorelei Gold Mirror

#### Mirrors

The grandeur and stately manor of the Lorelei Mirror is suitable for any queen or princess. The intrigue details and carvings of the frame are drenched in a opulent aged gold finish. Sure to make any home a castle. D-rings are affixed to the back of the mirror so it is ready to hang right out of the box! The mirrored glass on this piece is NOT beveled. The Lorelei Mirror can only be hung vertically.