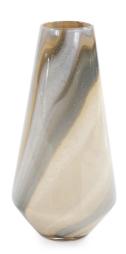

## Accessories MHE44016 – Sand Art Tapered Glass Vase

## Accessories

Amazing what sticks in your head as an artist. One such memory was a project at craft camp as a child. We layered colored sand under glass to create patterns. Years later, I am still playing with patterns! Neutral colors layer on the surface of this hand blown tapered glass vase. Pair with the additional pieces in the collection to complete the look.

## **Specifications**

Height 14H
Material Glass
Width 7W
Shape Round
Weight 7
Finish Hand Blown
Package Dimensions 17 x 10 x 10

https://www.mdcwall.com/go/sku/MHE44016