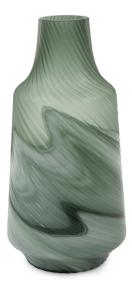

# Accessories MHE44040 – Teal Swirl Vase Large

### Accessories

The teal color combines the calming properties of green with the renewal qualities of green. It is a revitalizing and rejuvenating color that we combined with a frosted top swirl texture and a fluid patterned base. The translucent and opaque finishes together highlight these vases quality and depth as a decor element.

#### Specifications

Height 14.1/8H Material Glass Width 7W Weight 2.25 Finish Frosted Package Dimensions "20"" x 20"" x 18.5"

https://www.mdcwall.com/go/sku/MHE44040