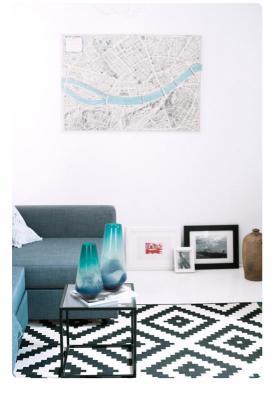

# Accessories MHE44043 – Breakers Vase, Small

#### Accessories

The crashing waves with their white caps became the inspiration for these beautifully hand crafted glass vases. The bulbous shape with it's tapered sides, shows off a stunning display of colors in various shades of teal blue and white. From areas of translucent color to opaque colored texture, the small Breakers vase is a prime example of art glass.