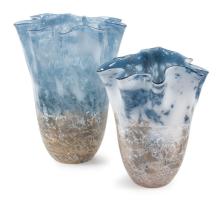

# Accessories MHE44045 – Baltic Ruffled Vase, Small

#### Accessories

From the deep cold waters of the sea to the rocky sandy shorelines, the inspiration for the Baltic ruffled large vase was begun. The unique wavey style of this hand crafted glass vase gave us a perfect or to create the colors and texture we saw in the sea. The textured base in it's beige color of the shore gives way to the rough white splashes as it eases into a calming blue. Overall the detailing of this vase raises its self to a new level of art glass.

#### Specifications

Height 11.5H Material Glass Width 10W Weight 2.3 Finish Textured Package Dimensions 12x13x16

https://www.mdcwall.com/go/sku/MHE44045