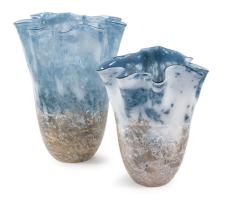

## Accessories

From the deep cold waters of the sea to the rocky sandy shorelines, the inspiration for the Baltic ruffled small vase was begun. The unique wavey style of this hand crafted glass vase gave us a perfect or to create the colors and texture we saw in the sea. The textured base in it's beige color of the shore gives way to the rough white splashes as it eases into a calming blue. Overall the detailing of this vase raises its self to a new level of art glass.