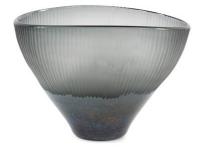

## Accessories MHE44052 – Melilla Vase. Small

## Accessories

The Melilla small vase was inspired by our travels around the Mediterranean. The natural beauty of the Spanish city Melilla offered countless inspiration from textures to colors. One such color was the deep turquoise of the waters surrounding the bay. The rounded base in an opaque textured finish tapers upward to give way to an oval flared top with deep cut grooved frosted pattern. Beautifully balanced and finished by hand, these vases can be as functional as they are in credible works of art.