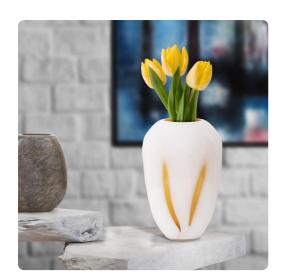

# Accessories MHE44053 – Grasberg Glass Vase, Short

### Accessories

Our Grasberg Glass Vase in white with vibrant orange accents is a dazzling expression of contemporary design and artistic flair. The crisp white base of the vase provides a clean canvas for the bold and lively orange accents that dance across their surfaces, adding an electrifying pop of color to any space. Whether gracing your dining table, mantel, or as a centerpiece in your living room, this vase is a testament to the power of color and form.