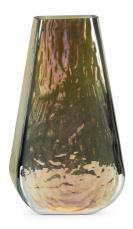

# Accessories MHE44064 – Ragnar Vase, Short

#### Accessories

The burnished iridescent finish of the Ragnar vases are a completely eye catching. Each piece is hand made providing unique pieces of art each time. Definitely functional as a vessel for your favorite seasonal blossoms or simply used as a decorative pieces of art the Ragnar vases finish a modern or eclectic room.

#### Specifications

Height 12.5/8H Material Glass Width 8.1/8W Shape Triangle Weight 7 Finish Iridescent Package Dimensions 23X12X17

https://www.mdcwall.com/go/sku/MHE44064