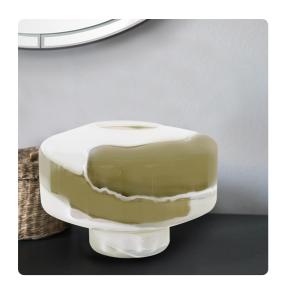

# Accessories MHE44070 – Malin Vase, Short

### Accessories

The Malin Vase, is a masterpiece of midcentury design, boasting a captivating rounded-edged cylindrical shape gracefully perched on a smaller, yet impeccably balanced, round base. The serene sage green harmoniously merges with the cascading layers of pristine white, crafting a statement that captivates the eye. This exceptional piece seamlessly fuses form and function, serving as both a practical vase for displaying fresh blooms and a mesmerizing work of art.