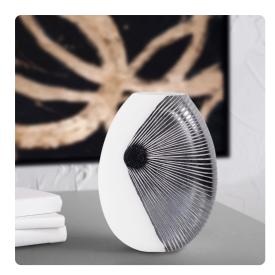

# Accessories MHE44074 – Oxman Hypnotic Short Glass Vase

#### Accessories

This vase offers versatility for various design preferences and spaces. The black intricate rays create a unique aspect of the blown glass vase with pearl white detailing, reminiscent of beams of light piercing through darkness. Their glossy finish not only adds a touch of sophistication but also enhances the play of reflections. This vase stands as a testament to the captivating beauty of opposites, where light meets dark, simplicity meets intricacy, and form meets function.