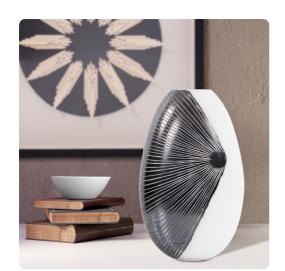

## Accessories

This vase offers versatility for various design preferences and spaces. The black intricate rays create a unique aspect of the blown glass vase with pearl white detailing, reminiscent of beams of light piercing through darkness. Their glossy finish not only adds a touch of sophistication but also enhances the play of reflections. This vase stands as a testament to the captivating beauty of opposites, where light meets dark, simplicity meets intricacy, and form meets function.