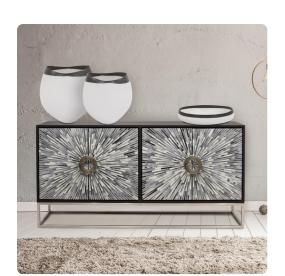

## Accent Furniture

The Aurora Credenza Cabinet features a sunburst pattern of inlaid monochrome bone tiles set into a black wood frame. The body sits on a silver nickel steel frame. Intricately hand crafted, this piece features ample storage & functionality. Pair with the Aurora Square Cabinet to complete the look.