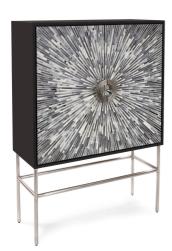

## Accent Furniture

The Aurora Square Cabinet features a sunburst pattern of inlaid monochrome bone tiles set into a black wood frame. The body sits on a silver nickel steel frame. Intricately hand crafted, this piece features ample storage & functionality. Pair with the Aurora Credenza Cabinet to complete the look.