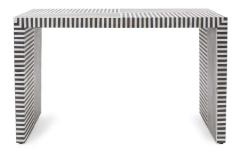

## Accent Furniture

Shades of grey and white bone are combined into an inlaid multi patterned work of art in the Optimist console table. Each tile of natural bone is cut, polished, and laid out into intricate designs, all stunningly crafted by hand. The artisanship of each of these tables definitely speaks for itself as a piece that will command attention in any space and decor.