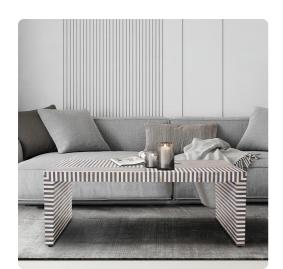

## Accent Furniture MHE45028 – Optimist Coffee Table

## Accent Furniture

Shades of grey and white bone are combined into an inlaid multi patterned work of art in the Optimist coffee table. Each tile of natural bone is cut, polished, and laid out into intricate designs, all stunningly crafted by hand. The artisanship of each of these tables definitely speaks for itself as a piece that will command attention in any space and decor.