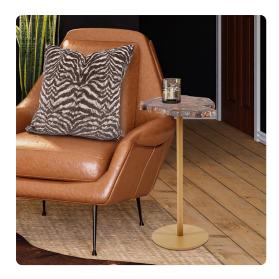

# Accent Furniture MHE45029 – Arturo Side Table

#### Accent Furniture

The beauty of petrified wood with all it's depth of pattern and colors come to life in this small functional table. The natural wood tones are highlighted on a gold finished iron base. This table is an eye catcher and conversational piece in any room from formal to casual.

#### Specifications

Height 24H Material Natural petrified wood stone / Resin / Iron Width 12W Weight 31.5 Finish Multi Package Dimensions 26.5x3.5x15

https://www.mdcwall.com/go/sku/MHE45029