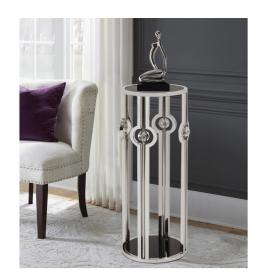

## Accent Furniture

This sleek pedestal features a stainless steel bar frame. Each leg is accented with a circular detail and affixed in the center of each is a clear, round acrylic ball. The top and bottom surfaces are a black tempered glass. The simple design of this table lends itself to any decor style. Add it to your entryway, hallway, living room or any place you need a table! Additional sizes are available.

## **Specifications**

Height 36H Material Stainless Steel / Glass Width 14W Shape Square Weight 27 Finish Polished Package Dimensions 18 x 18 x 36

https://www.mdcwall.com/go/sku/MHE48016