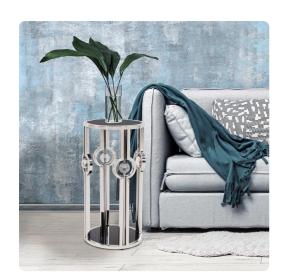

## Accent Furniture MHE48017 – Stainless Steel Pedestal with Black Tempered Glass

## Accent Furniture

This sleek pedestal features a stainless steel bar frame. Each leg is accented with a circular detail and affixed in the center of each is a clear, round acrylic ball. The top and bottom surfaces are a black tempered glass. The simple design of this table lends itself to any decor style. Add it to your entryway, hallway, living room or any place you need a table! Additional sizes are available.

## **Specifications**

Height 28H
Material Stainless Steel / Glass
Width 14W
Shape Square
Weight 25
Finish Polished
Package Dimensions 32 x 17 x 17

https://www.mdcwall.com/go/sku/MHE48017